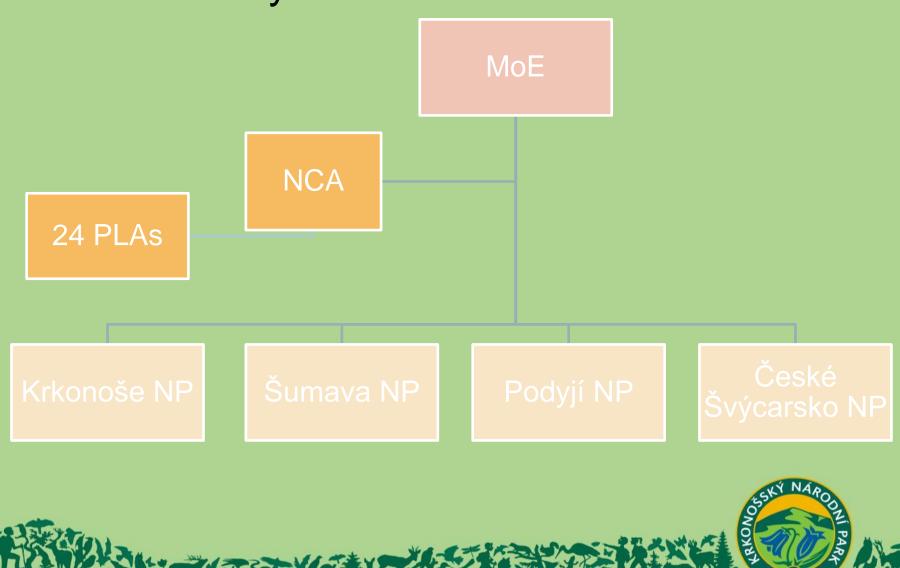

### **Administration of Large Scale PAs**

National parks - NPs (4): established as independent bodies by the MoE

**Protected landscape areas** - PLAs (24): administrated by the NCA

Exception: Sumava PLA belongs to the Sumava NP

### Coordination by the MoE