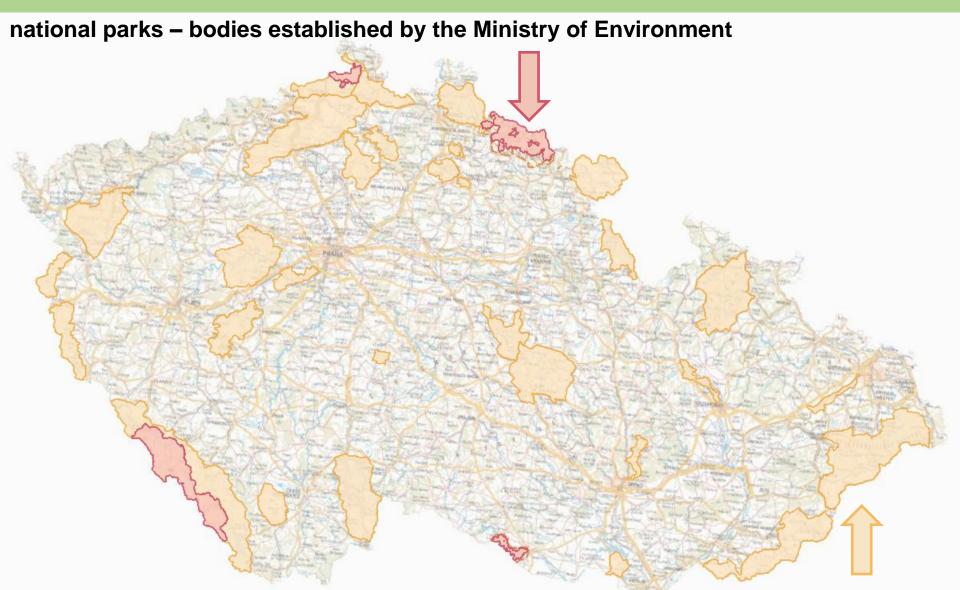

#### **National Parks in Czechia**

protected landscape areas – under the Nature Conservation Agency of the Czech Rep.

#### All Czech NPs are Transboundary Parks